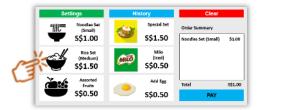

#### Applicable for FAS Students Only

Student registers device (SB watch / card or Smart Card/EZLink) for FAS at the General Office.

6. Child goes to canteen to buy a rice set.

Auntie taps on rice set and presses "Pay Now".

8. Done! Child leaves with the rice set!