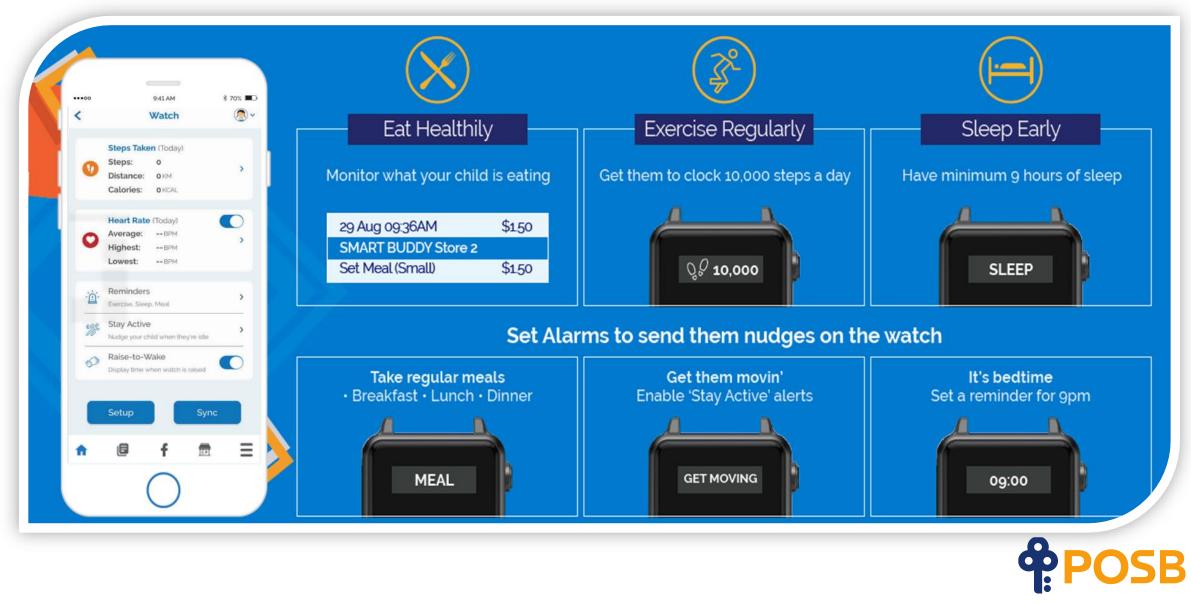

### The Smart Buddy Watch

The Smart Buddy watch encourages healthy living for children and all data can be synced to the POSB Smart Buddy App.

### Cultivate good money habits early with POSB Smart Buddy.

It lets your child

Track spending and savings

Set savings goals

0

Note: The Smart Buddy card / watch is not recommended for transport use (i.e. MRT and Buses) as full adult fare will be charged.