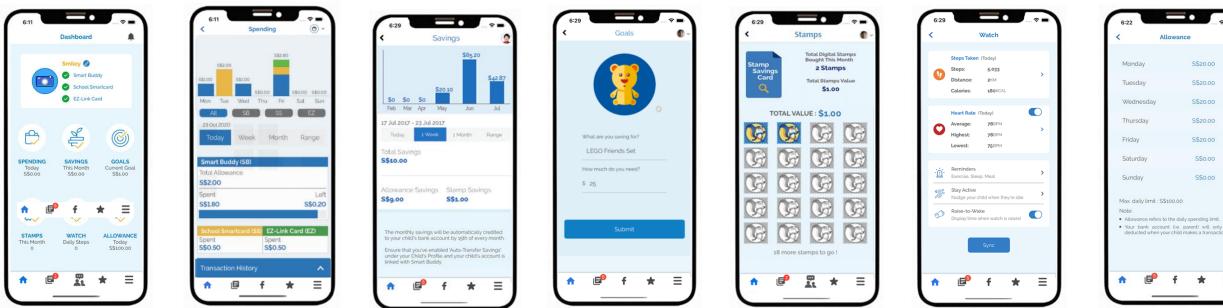

### The Smart Buddy Mobile App

- The POSB Smart Buddy app enables parent(s) to manage their child's daily finances and parents may create a read-only login access for their child to allow them to also view and track their spending and savings via their own mobile devices.
- The app ultimately serves as a basic personal finance tool for parents (and child) to understand basic spending and savings habits. It also allows the child to set saving goals, track their steps / heart rates and auto-sweep their monthly "savings".
- What's more, if the child misplaces or loses his / her smart buddy watch or card, the parent can disable ٠ the chip immediately and request for a replacement chip via various bank channels. Whereas if the child were using a School Smart Card or EZLink card, this would not be possible.
- Some Smart Buddy app features below: •

### Cultivate good money habits early with POSB Smart Buddy.

It lets your child

Track spending and savings

Set savings goals

0

Note: The Smart Buddy card / watch is not recommended for transport use (i.e. MRT and Buses) as full adult fare will be charged.

Learn the concept and value of money via discussions about allowance and savings while using the Smart Buddy mobile app.

#### -- Why parents love it

\$

- 💛 Easy customising daily allowance
- Never miss an allowance; deducts directly from parent's account
- Unspent allowance credited directly into child's savings account
- Transactions can be monitored
- Lost card can be simply disabled
- Mobile app features useful for instilling good money habits

#### Why kids love it

- Tap and pay via watch or card, like grownups do
- Track money habits and keep goals on track with own login ID on the mobile app
- 🧡 Steps tracker
- er 🤎 Alarms and reminders
- Heart rate monitor