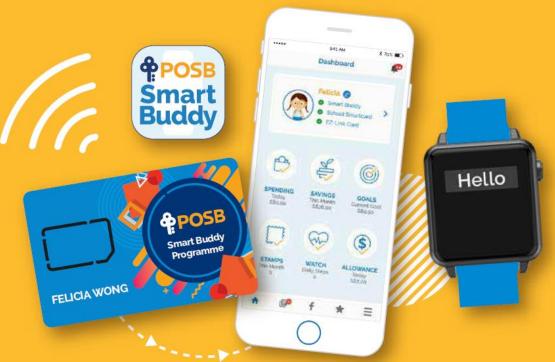

# Smart Buddy Kick-start your child's smart money habits for the digital future

### **Overview: The POSB Smart Buddy Programme**

- Launched in Aug 2017, the POSB Smart Buddy Programme is the World's First In-school Wearable Tech Programme to enable a contactless payments ecosystem to help cultivate sensible saving and spending habits among young students.
- It has an accompanying Smart Buddy mobile app that allows parents to remotely manage their children's spending, savings and even set saving goals for their children, thereby helping their children cultivate saving habits in a digital and interactive way.
- The POSB Smart Buddy Programme also supports students covered under the Financial Assistance Scheme (FAS) providing a unified payment solution for every student.
- The current Smart Buddy NETS payment terminals in schools accept (1) Smart Buddy card / watch, (2) School Smart Cards, EZLink cards and selected NETS Flashpay cards, allowing interoperability across banks.
- The POSB Smart Buddy Programme has since received more than 10 international awards and accolades for innovation, seamless digital payments and excellent customer banking experience.

### Cultivate good money habits early with POSB Smart Buddy.

It lets your child

Track spending and savings

Set savings goals

0

Note: The Smart Buddy card / watch is not recommended for transport use (i.e. MRT and Buses) as full adult fare will be charged.

#### -- Why parents love it

\$

- 💛 Easy customising daily allowance
- Never miss an allowance; deducts directly from parent's account
- Unspent allowance credited directly into child's savings account
- Transactions can be monitored
- Lost card can be simply disabled
- Mobile app features useful for instilling good money habits

#### Why kids love it

- Tap and pay via watch or card, like grownups do
- Track money habits and keep goals on track with own login ID on the mobile app
- 🧡 Steps tracker
- er 🤎 Alarms and reminders
- Heart rate monitor

### The Smart Buddy Mobile App

- The POSB Smart Buddy app enables parent(s) to manage their child's daily finances and parents may create a read-only login access for their child to allow them to also view and track their spending and savings via their own mobile devices.
- The app ultimately serves as a basic personal finance tool for parents (and child) to understand basic spending and savings habits. It also allows the child to set saving goals, track their steps / heart rates and auto-sweep their monthly "savings".
- What's more, if the child misplaces or loses his / her smart buddy watch or card, the parent can disable ٠ the chip immediately and request for a replacement chip via various bank channels. Whereas if the child were using a School Smart Card or EZLink card, this would not be possible.
- Some Smart Buddy app features below: •

### The Smart Buddy Watch

The Smart Buddy watch encourages healthy living for children and all data can be synced to the POSB Smart Buddy App.