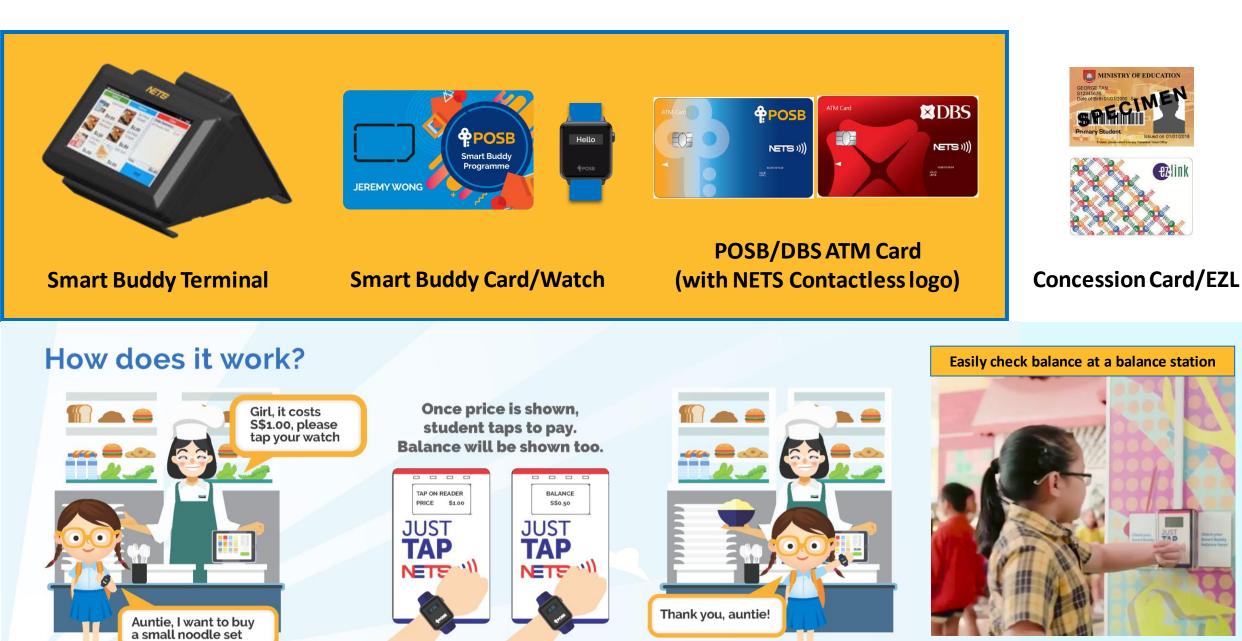

### **Overview: The POSB Smart Buddy Programme**

- Launched in Aug 2017, the POSB Smart Buddy Programme is the World's First In-school Wearable Tech Programme to enable a contactless payments ecosystem to help cultivate sensible saving and spending habits among young students.
- It has an accompanying Smart Buddy mobile app that allows parents to remotely manage their children's spending, savings and even set saving goals for their children, thereby helping their children cultivate saving habits in a digital and interactive way.
- The POSB Smart Buddy Programme also supports students covered under the Financial Assistance Scheme (FAS) providing a unified payment solution for every student.
- The current Smart Buddy NETS payment terminals in schools accept (1) Smart Buddy card / watch, (2) School Smart Cards, EZLink cards and selected NETS Flashpay cards, allowing interoperability across banks.
- The POSB Smart Buddy Programme has since received more than 10 international awards and accolades for innovation, seamless digital payments and excellent customer banking experience.

### If your child chooses not to have a Smart Buddy watch / card, Smart Buddy Terminals

also accept these cashless payments. He / she will have to link them to the Smart Buddy mobile app to track in-school spending only. School Smartcard EZ-Link card

|                                                                                                                                                                                                                                                                                                                                                                                                                    | Smart Buddy watch / card                   | School Smartcard /<br>EZ-Link card        |
|--------------------------------------------------------------------------------------------------------------------------------------------------------------------------------------------------------------------------------------------------------------------------------------------------------------------------------------------------------------------------------------------------------------------|--------------------------------------------|-------------------------------------------|
| Disable card when lost                                                                                                                                                                                                                                                                                                                                                                                             | $\bigcirc$                                 | $\otimes$                                 |
| Auto-transfer child's Smart Buddy<br>savings to their account                                                                                                                                                                                                                                                                                                                                                      | $\bigcirc$                                 | $\otimes$                                 |
| Set child's allowance with spending limit                                                                                                                                                                                                                                                                                                                                                                          | $\bigcirc$                                 | $\otimes$                                 |
| Child's allowance debited from                                                                                                                                                                                                                                                                                                                                                                                     | Parent's linked<br>bank account            | Stored value in card<br>(top-up required) |
| View transactions in-app (available for<br>both parent and child access)<br>"Only transactions made on Smart Buddy terminals<br>in school and NETS retailers outside of school<br>would be tracked and reflected in the app. The use<br>of Smart Buddy for transport fares (i.e. MRT / Bus)<br>is not recommended as these non-NETS related<br>transactions are not tracked and cannot be<br>disabled via the app. | All transactions (in<br>and out-of-school) | Only transactions<br>in school            |
| Download the app now!                                                                                                                                                                                                                                                                                                                                                                                              | awaleed on the Requires IOS 9.0 or later   | Google Play Requires                      |

#### Applicable for FAS Students Only

Student registers device (SB watch / card or Smart Card/EZLink) for FAS at the General Office.

6. Child goes to canteen to buy a rice set.

Auntie taps on rice set and presses "Pay Now".

### 7. Child will see total amount before paying

Before Payment (Amount shown)

After Payment (Balance shown)

3. Parent receives Smart Buddy Welcome Pack with card / watch within 5 biz days by mail.

4. Parent downloads Smart Buddy App to activate / sync Smart Buddy card / watch.

8. Done! Child leaves with the rice set!