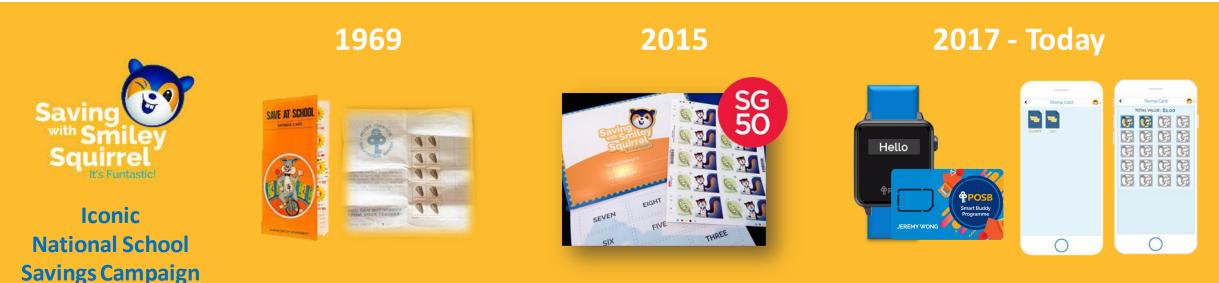

Over the years, POSB has been actively engaging our younger generation.

### **Overview: The POSB Smart Buddy Programme**

- Launched in Aug 2017, the POSB Smart Buddy Programme is the World's First In-school Wearable Tech Programme to enable a contactless payments ecosystem to help cultivate sensible saving and spending habits among young students.
- It has an accompanying Smart Buddy mobile app that allows parents to remotely manage their children's spending, savings and even set saving goals for their children, thereby helping their children cultivate saving habits in a digital and interactive way.
- The POSB Smart Buddy Programme also supports students covered under the Financial Assistance Scheme (FAS) providing a unified payment solution for every student.
- The current Smart Buddy NETS payment terminals in schools accept (1) Smart Buddy card / watch, (2) School Smart Cards, EZLink cards and selected NETS Flashpay cards, allowing interoperability across banks.
- The POSB Smart Buddy Programme has since received more than 10 international awards and accolades for innovation, seamless digital payments and excellent customer banking experience.