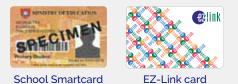

Promotion terms and conditions apply. Promo period: 01 May 2021 to 31 December 2022.

If your child chooses not to have a Smart Buddy watch / card, Smart Buddy Terminals also accept these cashless payments. He / she will have to link them to the Smart Buddy mobile app to track in-school spending only.

|                                                                                                                                                                                                                                                                                                                                        | Smart Buddy watch / card                | School Smartcard /<br>EZ-Link card        |
|----------------------------------------------------------------------------------------------------------------------------------------------------------------------------------------------------------------------------------------------------------------------------------------------------------------------------------------|-----------------------------------------|-------------------------------------------|
| Disable card when lost                                                                                                                                                                                                                                                                                                                 | $\bigcirc$                              | $\otimes$                                 |
| Auto-transfer child's Smart Buddy savings to their account                                                                                                                                                                                                                                                                             | $\bigcirc$                              | $\otimes$                                 |
| Set child's allowance with spending limit                                                                                                                                                                                                                                                                                              | $\bigcirc$                              | $\bigotimes$                              |
| Child's allowance debited from                                                                                                                                                                                                                                                                                                         | Parent's linked<br>bank account         | Stored value in card<br>(top-up required) |
| View transactions in-app (available for both parent and child access)                                                                                                                                                                                                                                                                  |                                         |                                           |
| *Only transactions made on Smart Buddy terminals<br>in school and NETS retailers outside of school<br>would be tracked and reflected in the app. The use<br>of Smart Buddy for transport fares (i.e. MRT / Bus)<br>is not recommended as these non-NETS related<br>transactions are not tracked and cannot be<br>disabled via the app. | All transactions (in and out-of-school) | Only transactions<br>in school            |
|                                                                                                                                                                                                                                                                                                                                        | App Store Requires                      | Google Play Requires                      |