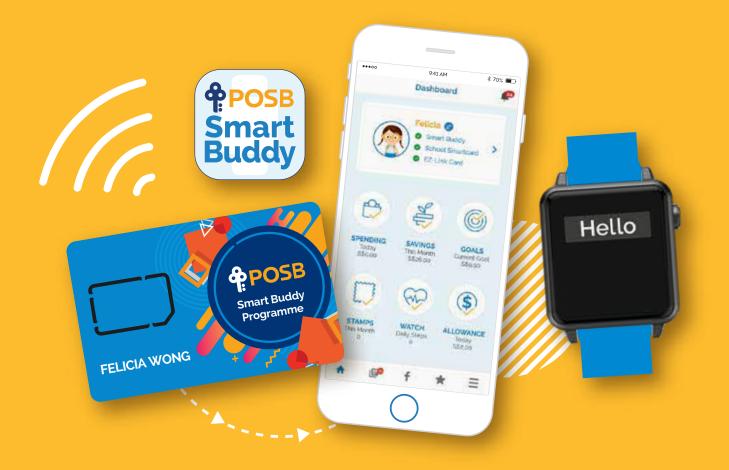

# POSB Smart Buddy

Kick-start your child's smart money habits for the digital future

### Cultivate good money habits early with POSB Smart Buddy.

#### It lets your child

Pay digitally in school (canteen and bookshop) and outside of school (NETS))) retailers)

Track spending and savings

Set savings goals

Note: The Smart Buddy card / watch is not recommended for transport use (i.e. MRT and Buses) as full adult fare will be charged.

#### Learn the concept and value of money via discussions about allowance and savings while using the Smart Buddy mobile app.

**POSB Smart Buddy** is the official partner for e-payments in all schools across Singapore and the **world's first** in-school wearable tech savings & payments programme.

#### Why kids love it

- Tap and pay via watch or card, like grownups do
- Track money habits and keep goals on track with own login ID on the mobile app
- Steps tracker
- Alarms and reminders
- Heart rate monitor