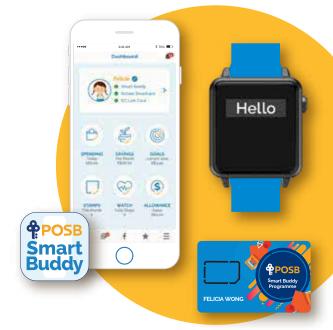

#### Learn the concept and value of money via discussions about allowance and savings while using the Smart Buddy mobile app.

**POSB Smart Buddy** is the official partner for e-payments in all schools across Singapore and the **world's first** in-school wearable tech savings & payments programme.

#### Why kids love it

- Tap and pay via watch or card, like grownups do
- Track money habits and keep goals on track with own login ID on the mobile app
- Steps tracker
- Alarms and reminders
- Heart rate monitor