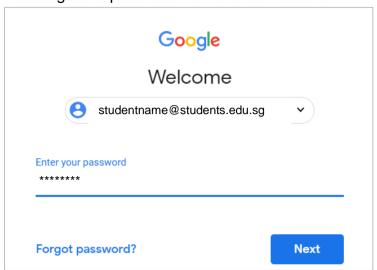

3. Key in the password: \*\*\*\*\*\*\*

Please get the password from the form teacher.

4. Select Classroom to get to Google Classroom.

- 5. You will be able to click on the Classroom icon to check on assignment.
- 6. For additional support to access Google Classroom, you may visit the following website: