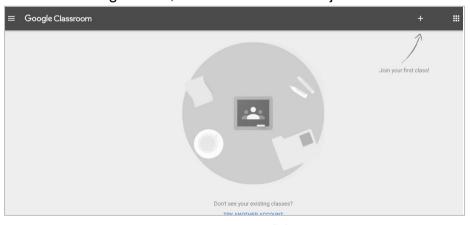

- 5. Click on Accept and Continue.
- 6. On the following screen, click on I'M A STUDENT.

7. On the following screen, click on Click on + to join a class.

8. Enter the class code that your teacher gave you.