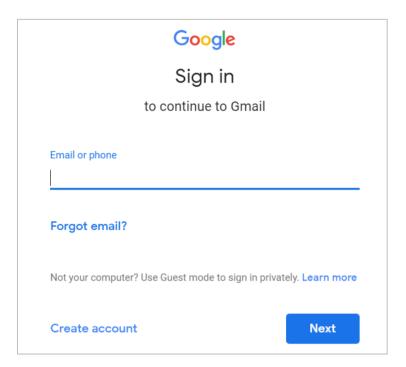

## Login screen

- 2. Key in the User ID / Email: studentname@students.edu.sg
- 3. Key in the password: \*\*\*\*\*\*\*

  Please get the password from the form teacher.

4. For first time login, you will be directed to the following screen.