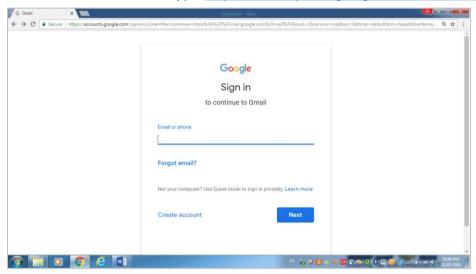

#### LOGIN GOOGLE CLASSROOM VIA DESKTOP/ LAPTOP

1. At the Chrome browser, type <a href="https://workspace.google.com/dashboard">https://workspace.google.com/dashboard</a>

2. Key in the User ID / Email: studentname@students.edu.sg