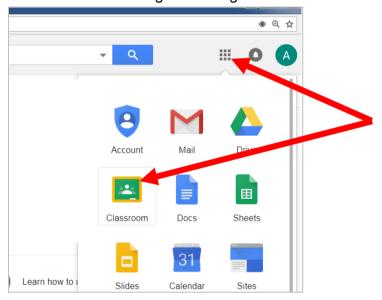

3. Key in the password: \*\*\*\*\*\*\*

Please get the password from the form teacher.

4. Select Classroom to get to Google Classroom.

- 5. You will be able to click on the Classroom icon to check on assignment.
- 6. For additional support to access Google Classroom, you may visit the following website: