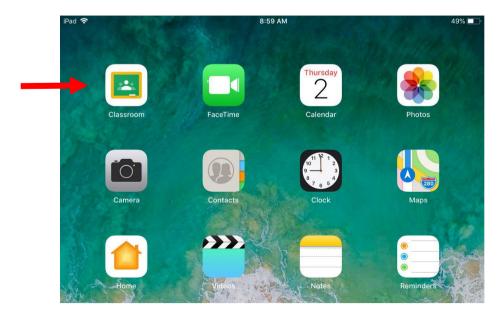

#### LOGIN GOOGLE CLASSROOM VIA IPAD / TABLET / PHONE

Ensure that the 'Google Classroom' app has been downloaded from the respective Play Store (Android) and Apple Store (ios).

1. Locate and click to launch the app.