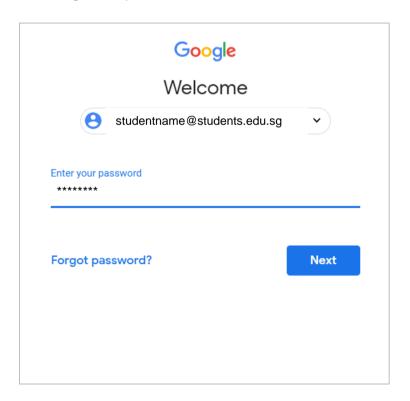

## Login screen

- 2. Key in the User ID / Email: studentname@students.edu.sg
- 3. Key in the password: \*\*\*\*\*\*\*

  Please get the password from the form teacher.

4. For first time login, you will be directed to the following screen.