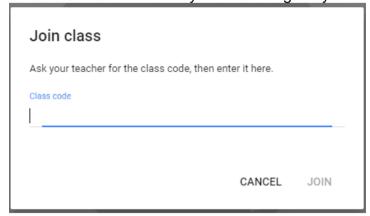

- 5. Click on Accept and Continue.
- 6. On the following screen, click on I'M A STUDENT.

7. On the following screen, click on Click on + to join a class.

8. Enter the class code that your teacher gave you.