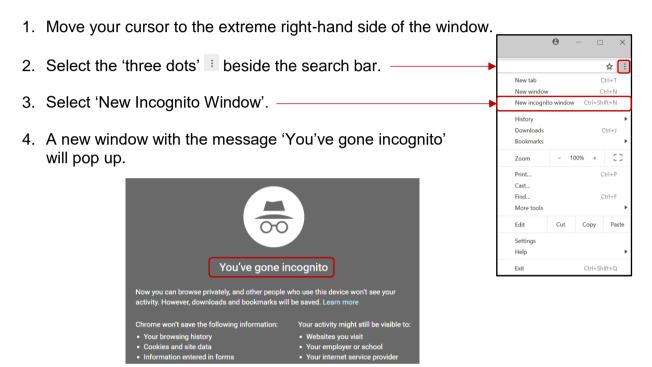

### **SETTING UP 'NEW INCOGNITO WINDOW'**

If you have multiple google accounts, you may read on the tips on setting up 'New Incognito Window' before starting on the Google Classroom.

In the Google Chrome browser,