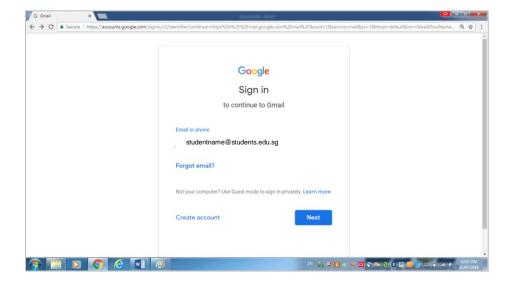

#### LOGIN GOOGLE CLASSROOM VIA DESKTOP/ LAPTOP

1. At the Chrome browser, type <a href="https://workspace.google.com/dashboard">https://workspace.google.com/dashboard</a>

2. Key in the User ID / Email: studentname@students.edu.sg