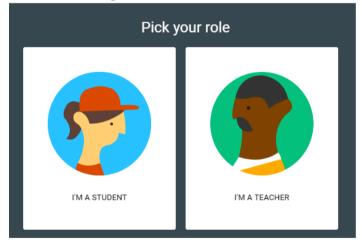

- 5. Click on Accept and Continue.
- 6. On the following screen, click on I'M A STUDENT.

7. On the following screen, click on Click on + to join a class.

8. Enter the class code that your teacher gave you.