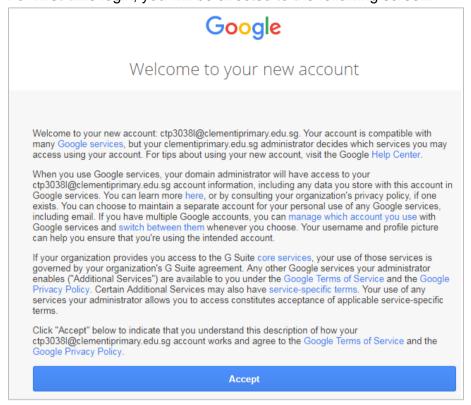

## Login screen

- 2. Key in the User ID / Email: studentname@students.edu.sg
- 3. Key in the password: \*\*\*\*\*\*\*

  Please get the password from the form teacher.

4. For first time login, you will be directed to the following screen.

- 5. Click on Accept and Continue.
- 6. On the following screen, click on I'M A STUDENT.

7. On the following screen, click on Click on + to join a class.

8. Enter the class code that your teacher gave you.